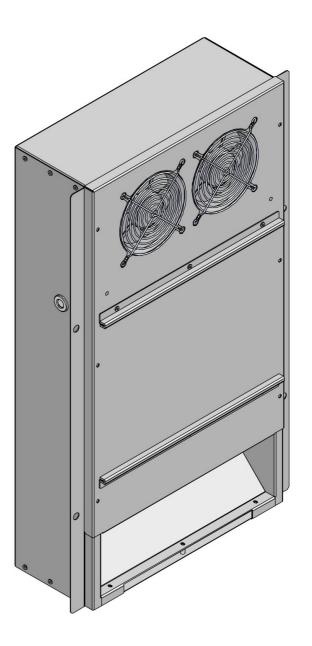

## **APPLICATION**

The ENI-NN400/1EH heater is designed for heating the space inside the electric traction unit with a stream of heated air. The source of heat in the heater are three heating elements with a total power of 800 W. The air stream flowing around the heater is generated by two axial fans. During normal operation of the heater, the thermal protection sensors have short-circuited contacts and allow the contactor supplying the heating circuit to be switched on. The transformer converts the 400 V<sub>AC</sub> voltage to 230 V<sub>AC</sub>, which powers the fans, thermal protection sensors and the contactor coil. The thermostat mounted in the heater controls the air temperature at the outlet of the device. When the temperature exceeds 55°C (T1), the thermostat disconnects the heating circuit. The second degree of thermal protection is a mechanical thermostat. In the event of fan failure and excessive temperature increase on the 90°C (T2) heater elements, the thermostat will disconnect the heating circuit. Reactivation of the device is possible after its manual reset by the service. The heater is additionally equipped with a 50°C sensor (T3) located at the air outlet. It is an additional signal for the client.

## **SPECIFICATION**

| ТҮРЕ                           | ENI-NN400/1EH         |
|--------------------------------|-----------------------|
| Rated heating power voltage    | 3 x 400 Vac 50 Hz     |
| Rated heating power            | 800 W                 |
| Fan efficiency                 | ok. 320 m³/h          |
| Noise level                    | max 46 dB             |
| Overheat protection            | two-stage             |
| Maximum outlet air temperature | +55 °C                |
| Insulation test voltage        | 2,5 kV / 50 hz / 1min |
| Enclosure protection rating    | IP20                  |
| Operating orientation          | Vertical              |
| Weight                         | 13,8 kg               |
| Size (L x W x H)               | (650 x 390 x 142) mm  |